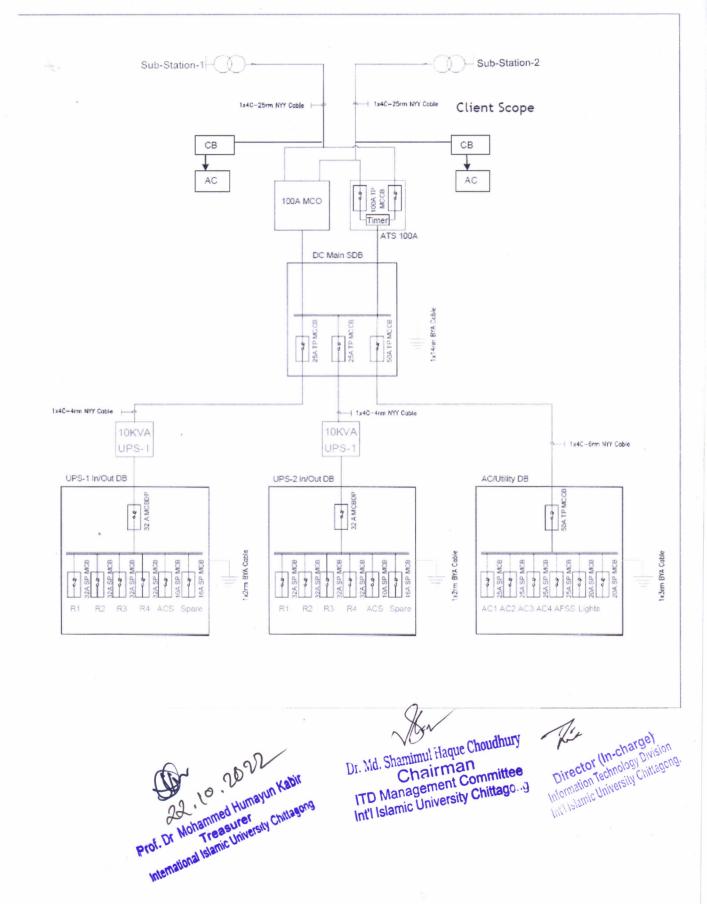

#### 1. Proposed Layout:

| SL | Component                                         | Brand                 | Description                                     | Qty            | Unit  | Total |
|----|---------------------------------------------------|-----------------------|-------------------------------------------------|----------------|-------|-------|
| 01 | ATS (100A)<br>(automatic changeover               | Fuji-Japan<br>or ABB- | WithCircuit Breaker,<br>Magnetic contactor etc. | 01             | Price | Price |
|    | Switch)                                           | German                |                                                 |                |       |       |
| 02 | MCO (100A)<br>(Manual changeover<br>Switch)       |                       |                                                 | 01             |       |       |
| 03 | MDB/ ·<br>(Server room Sub Distribution<br>Board) | Do                    | ABB/Schneider-Korea.                            | 01             |       |       |
| 04 | Timer for AC                                      | Do                    |                                                 | 02             |       |       |
| 05 | DB for UPS                                        | Do                    |                                                 | 01             |       |       |
| 06 | DB for AC                                         | Do                    |                                                 | 01             |       |       |
| 07 | UPS Mini DB                                       | Do                    |                                                 | 01             |       |       |
| 08 | Rack mount Grounding<br>Bar                       |                       |                                                 | As<br>Required |       |       |
| 09 | Industrial Socket<br>Male-Female                  |                       | 3-phase+N                                       | As<br>Required |       |       |
| 10 | Combined Socket                                   | MK-<br>Singapur       |                                                 | 11             |       |       |
| 11 | Cables & others                                   | BRB/<br>Eastern       |                                                 | 11             |       |       |
| 12 | PVC Pipe                                          | RFL                   |                                                 | 11             |       |       |
| 13 | Flexible Pipe                                     | RFL                   |                                                 | "              |       |       |
| 14 | MK Box white                                      | RFL                   |                                                 | "              |       |       |
| 15 | Installation with<br>Accessories                  |                       |                                                 |                |       |       |

2. <u>Required power components/accessories for electrical/power system works of the Data Center:</u>

Md. Shamimul Haque Choudhury Dr. Md. Shamimul Haque Choudhury Dr. Md. Shamimul Haque Choudhury Chairman Chairman TD Management Conitagong Intil Isiamic University Chittagong