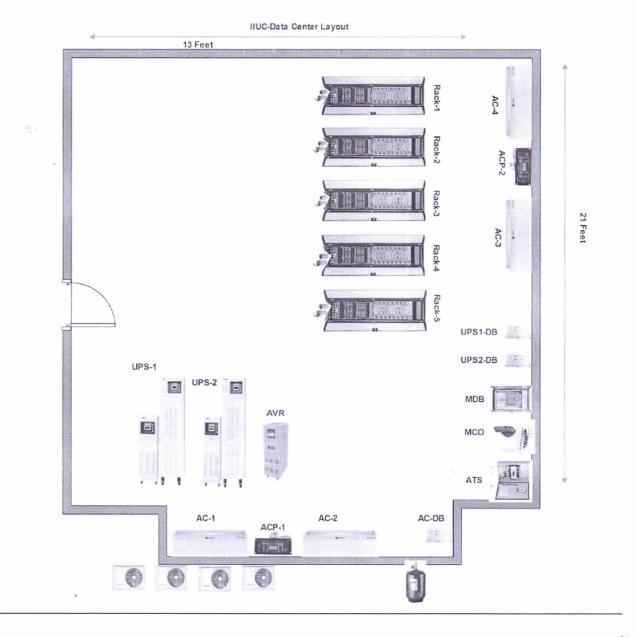

### 1. Floor space/area:21' X 13'

#### 3. Layout:

Dr. Md. Shamimul Haque Choudhury Dr. Md. Shamimul Haque Choudhury Dr. Management Committee Director rectingent contracts of the state o

Prof. Dr. Mohammed Humayun Kabir Prof. Dr. Mohammed Humayun Kabir Treasurer International Islamic University Chinagong